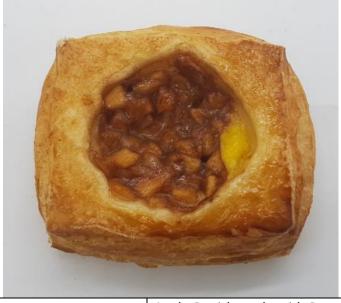

## 2. Product Specification

**Product Name**: Apple Danish

**Product Code:** 20472

| Product Description: | Apple Danish made with Bramley and pink lady apples, creme patisserie and top glazed. These are baked and delivered to customer in less than 12 hours. |
|----------------------|--------------------------------------------------------------------------------------------------------------------------------------------------------|
| Shelf life:          | Day of delivery + 1 day                                                                                                                                |
| Storage Instruction: | Store in a cool place away from direct sunlight, until ready for display or use.                                                                       |
| Handling:            | When received, handle carefully, without squashing or dropping the product.                                                                            |

|                                     | T                                                                                                                                                                                                                                                                                                                                                                                                                                                                                                                                                                                                                                                                                                                                                                                                                                   |                                                                                      | 1                                      |                  |  |  |  |  |
|-------------------------------------|-------------------------------------------------------------------------------------------------------------------------------------------------------------------------------------------------------------------------------------------------------------------------------------------------------------------------------------------------------------------------------------------------------------------------------------------------------------------------------------------------------------------------------------------------------------------------------------------------------------------------------------------------------------------------------------------------------------------------------------------------------------------------------------------------------------------------------------|--------------------------------------------------------------------------------------|----------------------------------------|------------------|--|--|--|--|
|                                     | Weight and Dimensions:                                                                                                                                                                                                                                                                                                                                                                                                                                                                                                                                                                                                                                                                                                                                                                                                              |                                                                                      | 100 ( / 10 )                           |                  |  |  |  |  |
|                                     | Net Finished weight:                                                                                                                                                                                                                                                                                                                                                                                                                                                                                                                                                                                                                                                                                                                                                                                                                |                                                                                      | 120g (+/-12g)                          |                  |  |  |  |  |
|                                     |                                                                                                                                                                                                                                                                                                                                                                                                                                                                                                                                                                                                                                                                                                                                                                                                                                     |                                                                                      |                                        |                  |  |  |  |  |
|                                     | Length:                                                                                                                                                                                                                                                                                                                                                                                                                                                                                                                                                                                                                                                                                                                                                                                                                             |                                                                                      | 115mm (+/-15mm)                        |                  |  |  |  |  |
| Finished product                    | Width:                                                                                                                                                                                                                                                                                                                                                                                                                                                                                                                                                                                                                                                                                                                                                                                                                              |                                                                                      | 95mm (+/-9mm)                          |                  |  |  |  |  |
| specification:                      | Height:   35mm (+/-3mm)                                                                                                                                                                                                                                                                                                                                                                                                                                                                                                                                                                                                                                                                                                                                                                                                             |                                                                                      |                                        |                  |  |  |  |  |
|                                     | Organoleptic properties:                                                                                                                                                                                                                                                                                                                                                                                                                                                                                                                                                                                                                                                                                                                                                                                                            |                                                                                      |                                        |                  |  |  |  |  |
|                                     | Appearance/Colour:                                                                                                                                                                                                                                                                                                                                                                                                                                                                                                                                                                                                                                                                                                                                                                                                                  | '                                                                                    | Golden to dark brown colour            |                  |  |  |  |  |
|                                     | Texture:                                                                                                                                                                                                                                                                                                                                                                                                                                                                                                                                                                                                                                                                                                                                                                                                                            |                                                                                      | Soft and flaky crumb filled with apple |                  |  |  |  |  |
|                                     |                                                                                                                                                                                                                                                                                                                                                                                                                                                                                                                                                                                                                                                                                                                                                                                                                                     |                                                                                      | and many or arms most start appro-     |                  |  |  |  |  |
| Packaging and                       | Number of Apple Danis                                                                                                                                                                                                                                                                                                                                                                                                                                                                                                                                                                                                                                                                                                                                                                                                               | •                                                                                    | -                                      | •                |  |  |  |  |
| Despatch:                           | branded Paul Rhodes Lor                                                                                                                                                                                                                                                                                                                                                                                                                                                                                                                                                                                                                                                                                                                                                                                                             | ndon cardboard                                                                       | oox layered and covered v              | with white paper |  |  |  |  |
| Ingredients<br>Declaration:         | Croissant Dough (60%) (Fortified Wheat Flour ( <u>Wheat</u> Flour, Calcium Carbonate, Iron, Niacin, Thiamin), Unsalted Butter ( <u>Milk</u> ), Water, Pasteurised Whole <u>Milk</u> , Sugar, Salt, Yeast, Flour Treatment Agent: E300), Apple and Cinnamon Compote (21%) (Apple, Brown Sugar, Cinnamon), Pastry Cream (Water, Sugar, Modified Starch, Whey Powder ( <u>Milk</u> ), Whey Permeate ( <u>Milk</u> ), Dextrose, Skimmed <u>Milk</u> Powder, Emulsifier: E401, Preservative: E202, Emulsifier: E450(iii), Glucose Syrup, <u>Wheat</u> Starch, Salt, Flavourings, Colour: E160(a), <u>Milk</u> Protein, Palm Fat, Stabiliser: E451), Glaze (Water, Glucose - Fructose Syrup, Pea Protein, Sugar, Dextrose, Flavour, Gelling Agent: E440, Acidity Regulators: E330, E332, E341(Iii), Preservative: E202, Colour: E160(a)). |                                                                                      |                                        |                  |  |  |  |  |
| Allergy Advice:                     | For allergens, including co                                                                                                                                                                                                                                                                                                                                                                                                                                                                                                                                                                                                                                                                                                                                                                                                         | For allergens, including cereals containing gluten, see ingredients in <b>bold</b> . |                                        |                  |  |  |  |  |
| Other Allergens<br>Handled on Site: |                                                                                                                                                                                                                                                                                                                                                                                                                                                                                                                                                                                                                                                                                                                                                                                                                                     |                                                                                      |                                        |                  |  |  |  |  |
|                                     | Vegetarian                                                                                                                                                                                                                                                                                                                                                                                                                                                                                                                                                                                                                                                                                                                                                                                                                          | Yes                                                                                  | Coeliac                                | No               |  |  |  |  |
| Suitable for:                       | Vegan                                                                                                                                                                                                                                                                                                                                                                                                                                                                                                                                                                                                                                                                                                                                                                                                                               | No                                                                                   | Lacto-intolerant                       | No               |  |  |  |  |
| Suitable for.                       | Ovo-Lacto Vegetarian                                                                                                                                                                                                                                                                                                                                                                                                                                                                                                                                                                                                                                                                                                                                                                                                                | Yes                                                                                  | Nut allergy sufferers                  | Yes              |  |  |  |  |
|                                     | Energy (kcal)                                                                                                                                                                                                                                                                                                                                                                                                                                                                                                                                                                                                                                                                                                                                                                                                                       |                                                                                      | 252.15                                 |                  |  |  |  |  |
|                                     | Energy (kJ)                                                                                                                                                                                                                                                                                                                                                                                                                                                                                                                                                                                                                                                                                                                                                                                                                         |                                                                                      | 1054.68                                |                  |  |  |  |  |
| Nutritional Protein (g)             |                                                                                                                                                                                                                                                                                                                                                                                                                                                                                                                                                                                                                                                                                                                                                                                                                                     | 4.00                                                                                 |                                        |                  |  |  |  |  |
| Information                         | Carbohydrate (g)                                                                                                                                                                                                                                                                                                                                                                                                                                                                                                                                                                                                                                                                                                                                                                                                                    |                                                                                      | 31.38                                  |                  |  |  |  |  |
| Nutrient Value per                  | of which sugars (g)                                                                                                                                                                                                                                                                                                                                                                                                                                                                                                                                                                                                                                                                                                                                                                                                                 |                                                                                      | 10.22<br>12.73                         |                  |  |  |  |  |
| 100g                                | Fat (g)                                                                                                                                                                                                                                                                                                                                                                                                                                                                                                                                                                                                                                                                                                                                                                                                                             |                                                                                      |                                        |                  |  |  |  |  |
| 1009                                | of which saturates (g)                                                                                                                                                                                                                                                                                                                                                                                                                                                                                                                                                                                                                                                                                                                                                                                                              |                                                                                      | 8.50                                   |                  |  |  |  |  |
|                                     | Fibre (g)                                                                                                                                                                                                                                                                                                                                                                                                                                                                                                                                                                                                                                                                                                                                                                                                                           |                                                                                      | 1.32                                   |                  |  |  |  |  |
| Salt (g)                            |                                                                                                                                                                                                                                                                                                                                                                                                                                                                                                                                                                                                                                                                                                                                                                                                                                     |                                                                                      | 0.59                                   |                  |  |  |  |  |
|                                     | 555                                                                                                                                                                                                                                                                                                                                                                                                                                                                                                                                                                                                                                                                                                                                                                                                                                 |                                                                                      |                                        |                  |  |  |  |  |